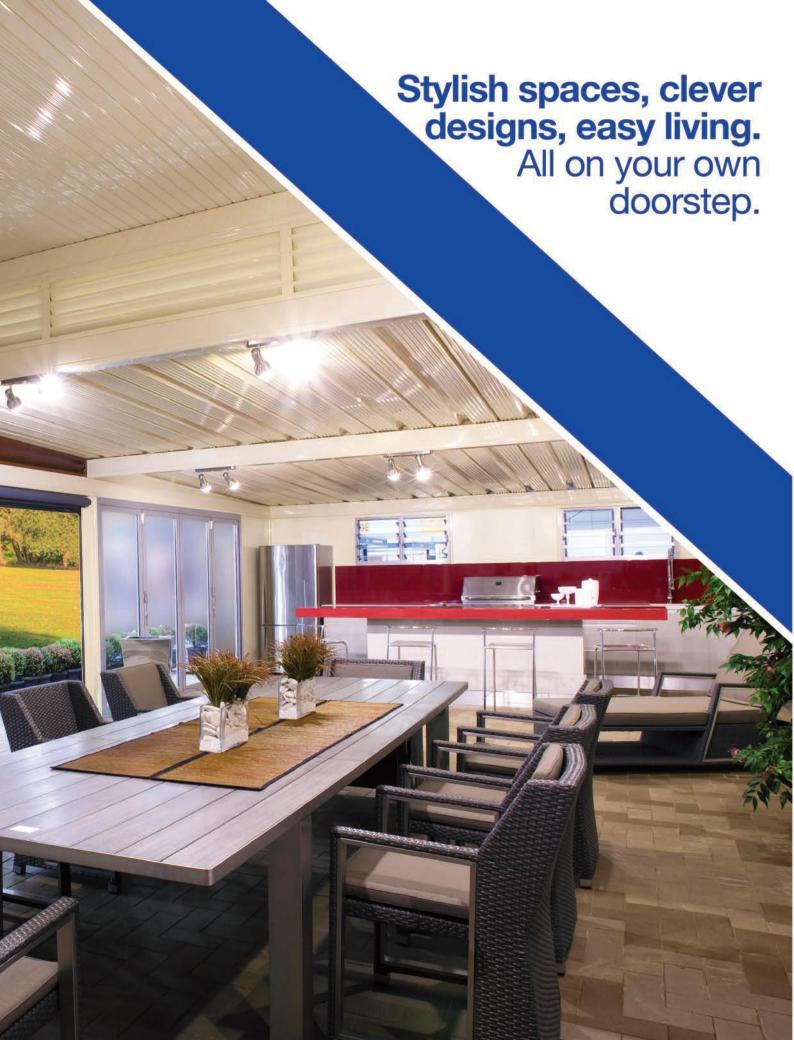

lours to suit your home

Apollo Patios® has a range of colours that will fit perfectly with your homes existing colour scheme. All colours in the Apollo Patios® range have also been specifically chosen to suit the climate we live in.



Apollo Unilink 2000\* Apollo Unilink 2000 Mark II\*
(Not suitable for cyclonic regions)

| Merino       | River Gum   | Slate Grey   |
|--------------|-------------|--------------|
| Smooth Cream | Dover White | Heritage Red |

<sup>&</sup>quot;Not all colours are available in every state. Contact your individual state for colour range. The colours indicated have been reproduced as accurately as possible & may vary from actual roof sheeting." To approved applicants, conditions, fees & charges apply. "Apollo Durasheen" paint finish with 15 year warranty.











HEAD OFFICE QLD



customers are enjoying their Apollo outdoors lifestyle

1800 007 321







## Skillion

A Skillion Patio from Apollo allows you to create an architecturally inspired outdoor home addition that can be finished in a choice of styles and designs to fit perfectly within the existing design features of your home.

With a Skillion Patio you can have roof spans of up to 4.7 metres with wind ratings up to Cyclonic (N5 & C3).

Turn your unused outdoor space into an entertainers' delight with a Skillion Patio outdoor home addition.

## Gable

Create a stunning feature at your place with an Apollo Gable outdoor home addition.

Ideal for verandahs, feature patio areas and outdoor entertaining areas an Apollo Gable outdoor home addition provides more light, more breeze and m