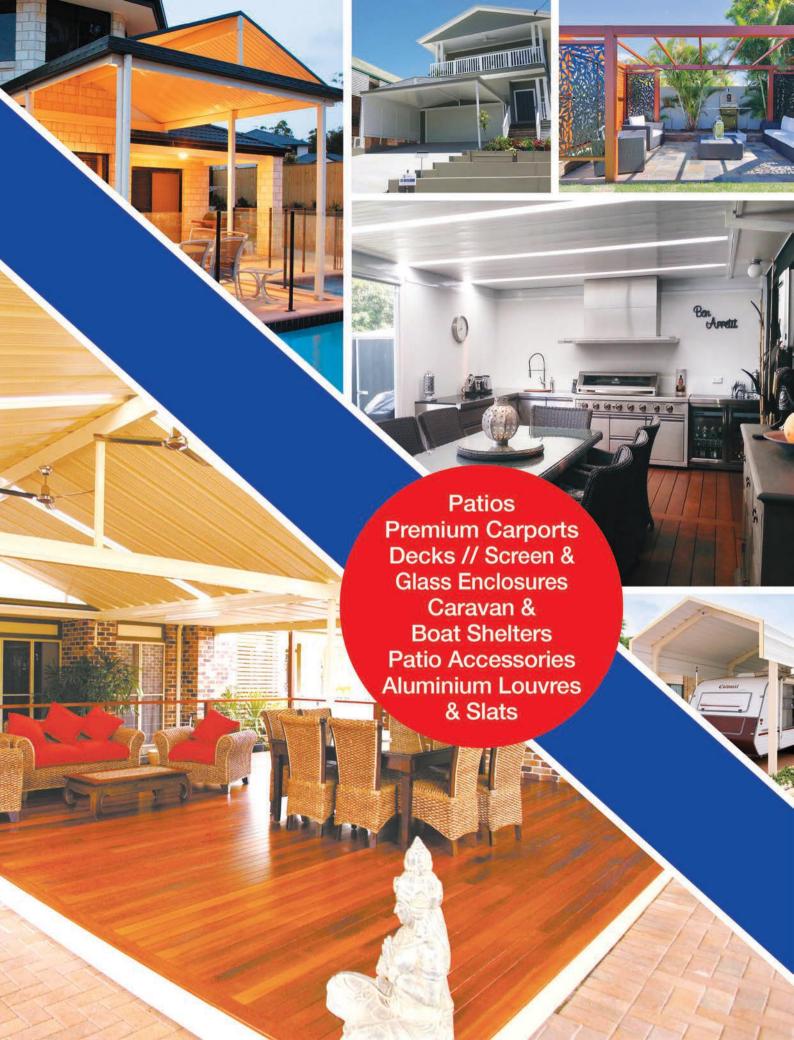

Patios // Premium Carports // Decks // Screen & Glass Enclosures Caravan & Boat Shelters // Patio Accessories // Aluminium Louvres & Slats

QLD • NSW • ACT • VIC • TAS • NT

When you invest in an Apollo Patios® outdoor home addition you are investing in a better lifestyle while adding value to your greatest asset... your home.