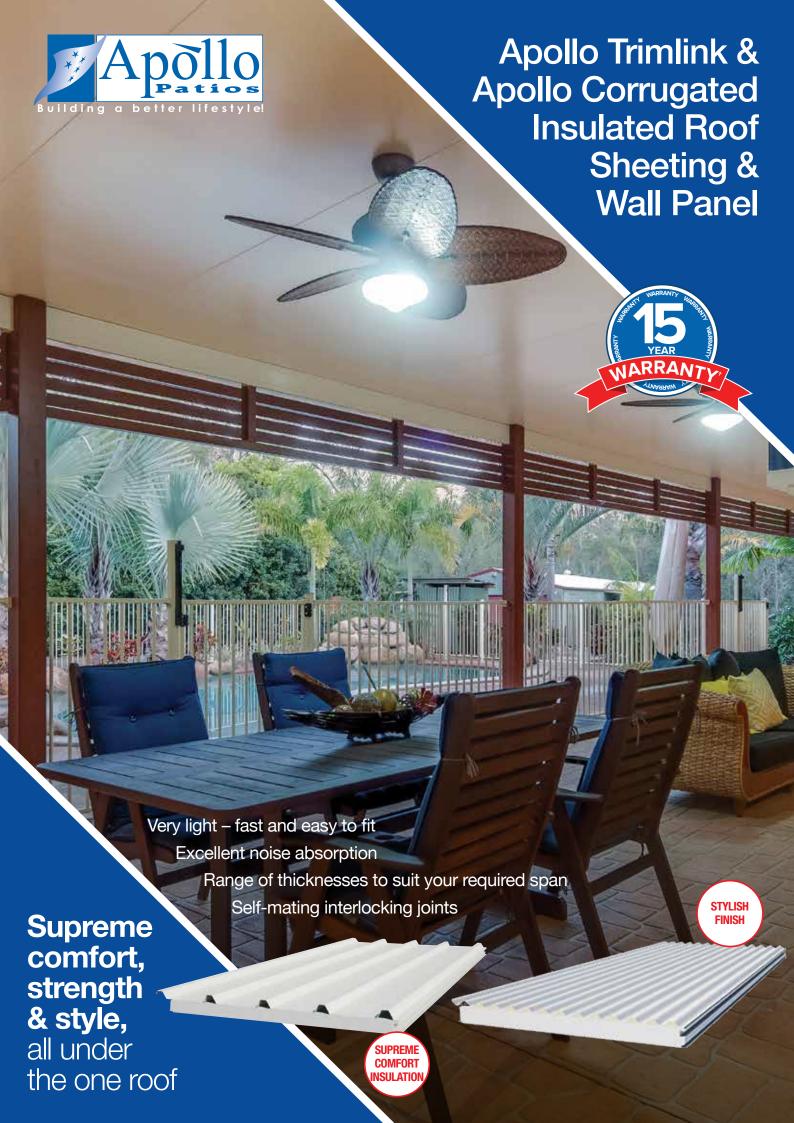

## APOLLO PATIOS® ROOF SHEETING No unsightly rafters or battens

Apollo Patios® offers 2 choices of roof sheeting, the Apollo Unilink 2000® broadspan roof profile and Unilink 2000 Mark II® roll formed roof sheeting. Both forms of roof sheeting are manufactured from high quality Australian steel.

The Unilink 2000 MK II® roof sheeting is thicker than industry standards constructed from G550 Hi Tensile .48 gauge steel and that means roof spans of up to 4.7 metres are possible with no unsightly rafters or battens.

### APOLLO PATIOS® PAINT COAT FINISH Keeping you cool and carefree

The Apollo Unilink 2000® and Unilink 2000 Mark II® roof sheeting is coated with the exclusive Apollo Durasheen® paint coat finish.

The top side is finished with a 55% gloss coating to reflect the solar rays and provide superior light reflection while minimising heat transfer and the underside has an 80% high gloss finish that reflects more light into your home.

The Apollo Durasheen® paint coat finish on the underside is also resilient to mould growth and that means easy maintenance for you.

## APOLLO PATIOS® WARRANTY Your peace of mind

The Apollo Durasheen® paint coat finish comes with a 15 year manufacturers backed warranty ensuring your Apollo Patios® outdoor home addition will stand the test of time.