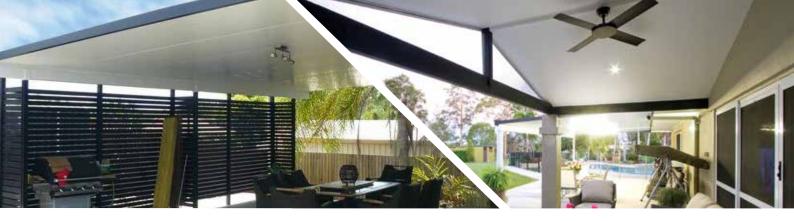

## Skillion

A Skillion Patio from Apollo allows you to create an architecturally inspired outdoor home addition that can be finished in a choice of styles and designs to fit perfectly within the existing design features of your home.

With a Skillion Patio you can have roof spans of up to 4.7 metres with wind ratings up to Cyclonic (N5 & C3).

Turn your unused outdoor space into an entertainers' delight with a Skillion Patio outdoor home addition.

## Gable

Create a stunning feature at your place with an Apollo Gable outdoor home addition.

Ideal for verandahs, feature patio areas and outdoor entertaining areas an Apollo Gable outdoor home addition provides more light, more breeze and more height and that means more enjoyment for you.

Apollo uses a unique king post system that does away with unsightly beams making cleaner lines for custom designing.

Apollo's unique beam sizes provide greater span options using fewer posts. This creates more open spaces for patios and carport structures.